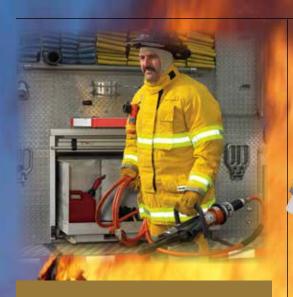

## OSX® Attack™ Turnout Gear

OSX® Attack is always in stock, ready to ship. Loaded with a long list of popular features, OSX® Attack is sure to become one of the best sets of turnout gear you've ever owned!

The Attack™ Series is Lakeland Fire's traditional style of turnout gear. Attack™ features a longer 35" coat and waist high pants. OSX® patterns have revolutionized the way Attack feels and wears. Superior mobility is key, with unrestricted movement while crouching, bending or reaching.

Go on the attack with OSX® Attack! In stock, ready to ship....