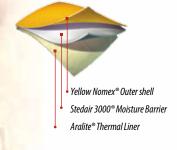

## OSX® Attack™ Materials

## OSX® Attack™ Standard Features

- 7.5 oz Nomex® Outer shell
- Aralite/Stedair 3000 liner system
- NYC Style 3M Lime Yellow Triple Trim
- · Radio Pocket
- Mic Strap
- Flashlight Snap with Strap
- Expansion/Handwarmer pockets on jackets
- 2x10x10 Expansion/Handwarmer Pockets on jacket.
- Arashield Reinforcements
- Exclusive "Easy Grip" DRD