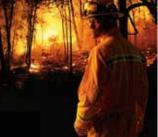

The Attack™ Series is Lakeland Fire's traditional style of turnout gear. Attack™ features a longer 35" coat and waist high pants. OSX® patterns have revolutionized the way Attack feels and wears. Superior mobility is key, with unrestricted movement while crouching, bending or reaching.

Go on the attack with OSX® Attack! In stock, ready to ship....